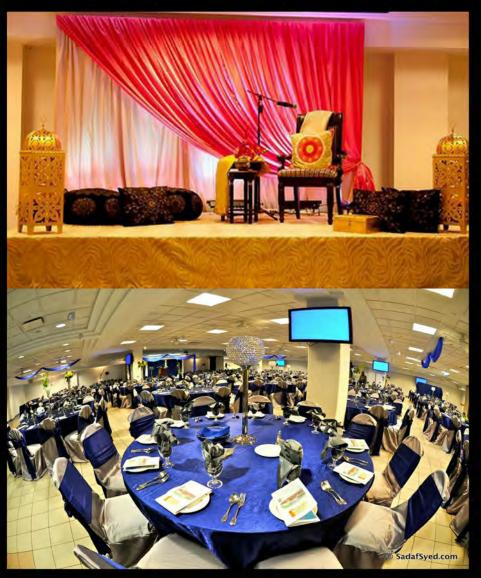

# Islamic Foundation Banquets THE MOST ELEGANT AND AFFORDABLE VENUE IN TOWN Seats over 450+ guests Banquet style Full service kitchen Full set up • with full China, Chaffing Dishes, Linen, silverware, Stage, AV, Projection Screen Wifi also available Perfect for Ageeqa, Nikah, Ameen, Graduation and Seminars

Contact Islamic Foundation Banquets 630-941-8800 Ext.1048

https://www.youtube.com/ user/IslamicFoundationIL